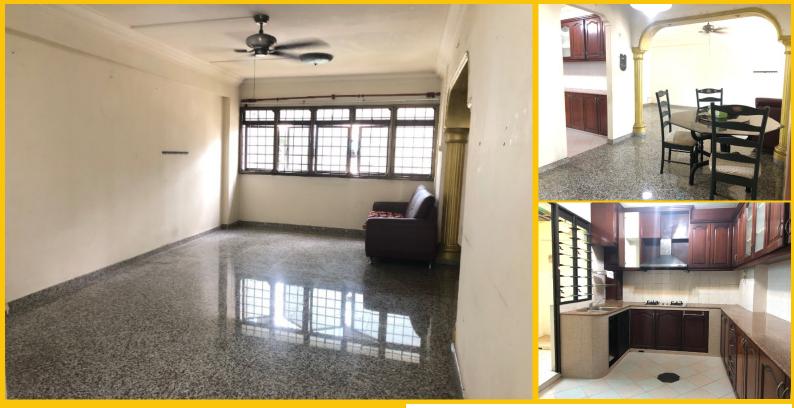

## HDB 4 ROOM FLAT WOODLANDS DRIVE 60

Spacious 1,108sqft (103sqm), partially furnished, 2 bathroom 4 Room HDB Flat for Sale. Completed in 1997, this corner unit is renovated. Others: leasehold 99, park / greenery view, 1 other room(s)Located in Singapore's district D25 near Admiralty, Woodlands in the area Far North (North region).

### FACILITIES

Cooker Hob/Hood